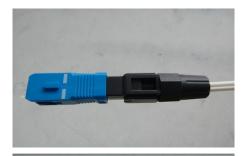

# **SC Quick Connector Model C**

## 1 Description

Crimp parts adopt new and unique structure design, without the need for glue, no grinding, no consumables installation

It has the characteristics of high quality, installation of high success rate and quick

## **2 Performance Description**

-Easy to carry

Mechanical precision

- -Low insertion loss
- -High Return Loss
- -All materials meet ROHS